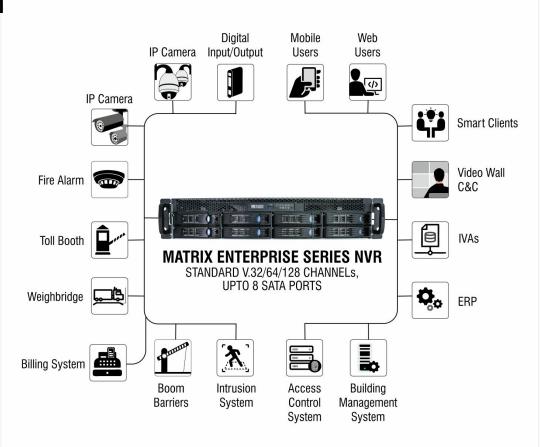

werful Recording & Storage



H.265 Video Compression-Saves up to 50% storage cost



Adaptive Recording to Achieve Optimized Storage on Hard Drives



3 Level Video Grooming -Primary Recording Storage & Two Levels of Backup and Archive



Hot Swappable Hard Disk Drives

#### Other Features









**4K Decoding Capacity** 



Integration



Higher Throughput - 512 Mbps Uplink/512 Mbps Downlink

# Cognitive Response Engine with Automated Monitoring



- Automated Monitoring 24X7
- Real-Time Results to Prevent Delays in Response
- Ability to Manage Multiple Scenarios Which is Humanly Not Possible
- Cognitive Response to Eliminate Human Lapses
- Live Monitoring With Flexibility for Human Intervention
- Events and Response Logs for Analysis
- Smart Search and Investigation

### Integration









# Enterprise Network Video Recorders

SECURITY

#### **ENVR - Variants**





#### INTERFACE DIAGRAM









Technical Specifications



### **Technical Specifications**



- **❖** SATATYA NVR12808XCTS
- **❖** <u>SATATYA NVR6408XCTS</u>
- ❖ SATATYA NVR3208XCTS

## Why Matrix?

1 Million+ Customers 2500+ Partners

**Products** 

60+

50+ Countries

Support

24\*7



#### www.MatrixVideoSurveillance.com









Thank you!