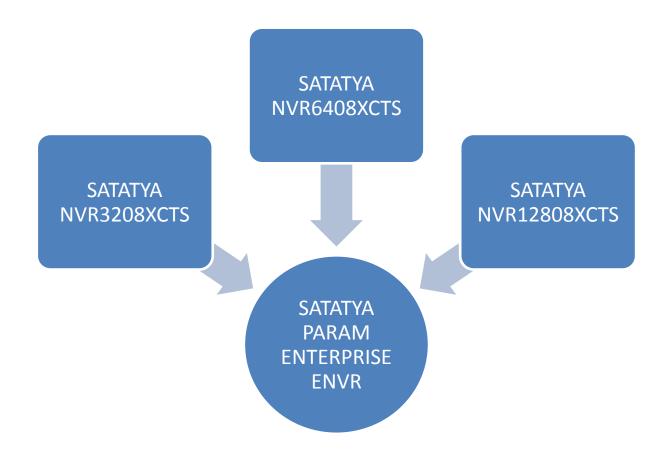

#### **ENVR - Variants**

### **Technical Specifications**

- **❖** SATATYA NVR12808XCTS
- **❖** <u>SATATYA NVR6408XCTS</u>
- ❖ SATATYA NVR3208XCTS