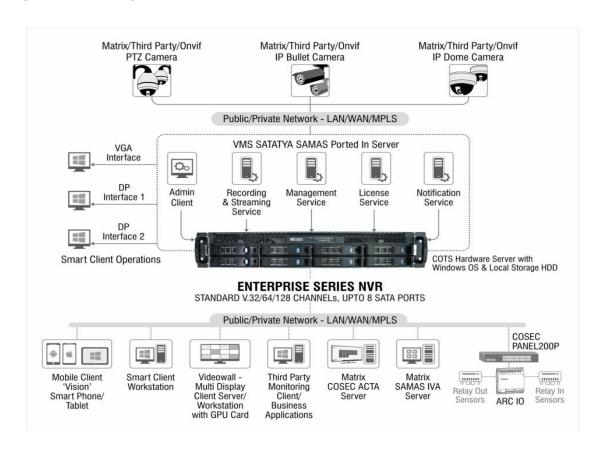

eve Optimized Storage on Hard Drives



3 Level Video Grooming -Primary Recording Storage & Two Levels of Backup and Archive



Hot Swappable Hard Disk Drives

#### Other Features









**4K Decoding Capacity** 



Integration



Higher Throughput - 512 Mbps Uplink/512 Mbps Downlink

# Cognitive Response Engine with Automated Monitoring



- Automated Monitoring 24X7
- Real-Time Results to Prevent Delays in Response
- Ability to Manage Multiple Scenarios Which is Humanly Not Possible
- Cognitive Response to Eliminate Human Lapses
- Live Monitoring With Flexibility for Human Intervention
- Events and Response Logs for Analysis
- Smart Search and Investigation

### Integration









# Enterprise Network Video Recorders

SECURITY

#### **ENVR - Variants**





#### INTERFACE DIAGRAM









Technical Specifications



### **Technical Specifications**



- **❖** SATATYA NVR12808XCTS
- **❖** <u>SATATYA NVR6408XCTS</u>
- ❖ SATATYA NVR3208XCTS

## Why Matrix?

1 Million+ Customers 2500+ Partners

**Products** 

60+

50+ Countries

Support

24\*7



#### www.MatrixVideoSurveillance.com









Thank you!